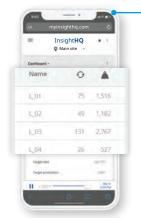

# InsightHQ

Connecting your scale to InsightHQ brings all your quarry productivity information into one easy-to-use dashboard, enabling your team to see progress against targets. You can collect productivity data from your belts, loaders, excavators, haul trucks and more into one location and access it from your desktop or smart device anywhere, anytime.