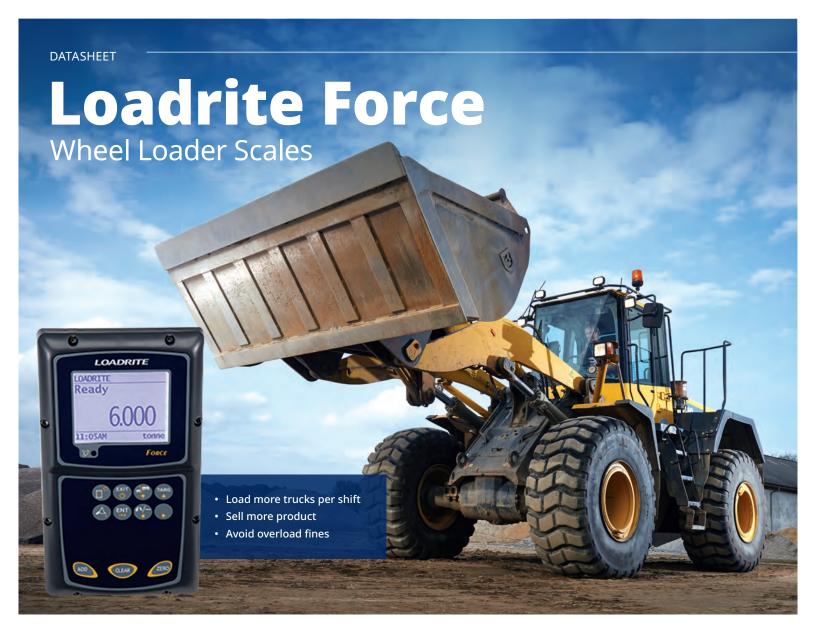

Dynamic, accurate weighing with tip-off and split loading.

Now every machine operator can quickly and easily load trucks exactly to their target weight. The Loadrite™ Force™ helps gauge accurate loading through its nofrills interface. Industry leading weighing accuracy ensures trucks are correctly loaded before they get to the weighbridge (truck scale). This cuts down on congestion and reduces waiting time increasing your customer's satisfaction.

Built on reliable field proven hardware, the Force is a user-friendly, high performance weighing system.

## **Features**

- Accurate and consistent weighing to ± 1% of payload reduces haulage costs by eliminating both overloading fines and unnecessary trips caused by under loading.
- Simple to use interface makes weighing fast and easy for all machine operators.