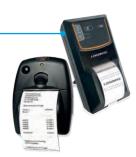

### LP950/LP930 In-cab Printer

Get a hard copy record/customer receipt printed directly from the loader.