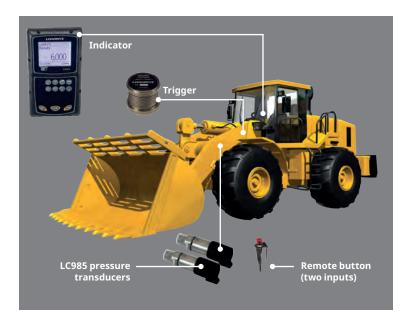

#### **Weighing Functions**

 Dynamic Weighing, Tip-Off Weighing, Split Weighing (e.g. truck and trailer), Target Weighing mode, Over Target Warning, Bucket Overload Warning, Zero, Undo, Auto-Add, Remote-Add, up to 4 different attachments (bucket, forks etc).