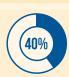

## **PRECISION**

**2**x

**2x** the update rate of GNSS data allows the dozer blade to operate more smoothly

Up to **40% faster** over default system settings

**Optimal precision** when grading super elevated curves and intricate designs